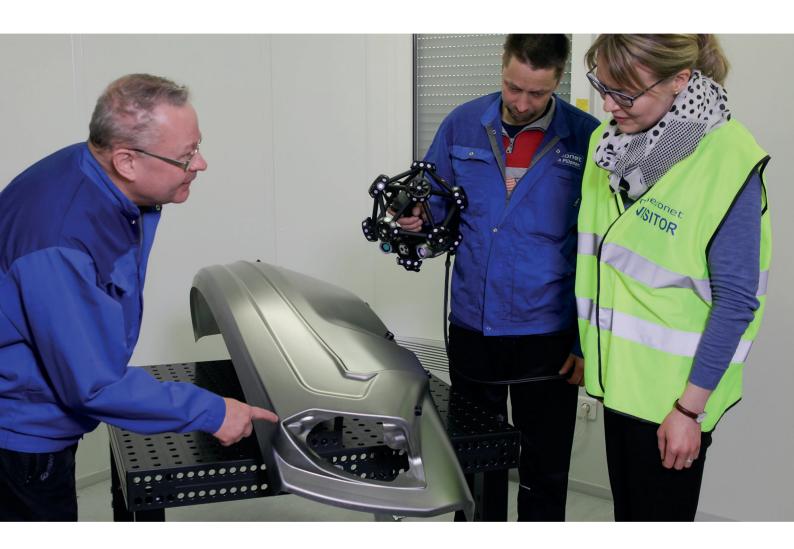

"

The brand new cab frame uses many more moulded parts than previously, but at the same time the actual number of parts and welded seams has been reduced. As a result, it takes around 40 per cent less time to manufacture the cab frame. The dimensions are also much more precise now, and the overall structure is more robust."

**Mr. Kimmo Vihinen,**Design Manager, Valtra

**New project:** Deep drawn rear wall for the new AvantTecno loader cabin.