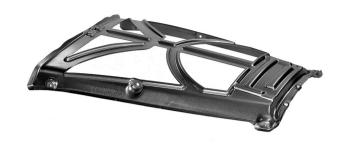

"

The brand new cab frame uses many more moulded parts than previously, but at the same time the actual number of parts and welded seams has been reduced. As a result, it takes around 40 per cent less time to manufacture the cab frame. The dimensions are also much more precise now, and the overall structure is more robust."

**Mr. Kimmo Vihinen,**Design Manager, Valtra

**New project:** Deep drawn rear wall for the new AvantTecno loader cabin.